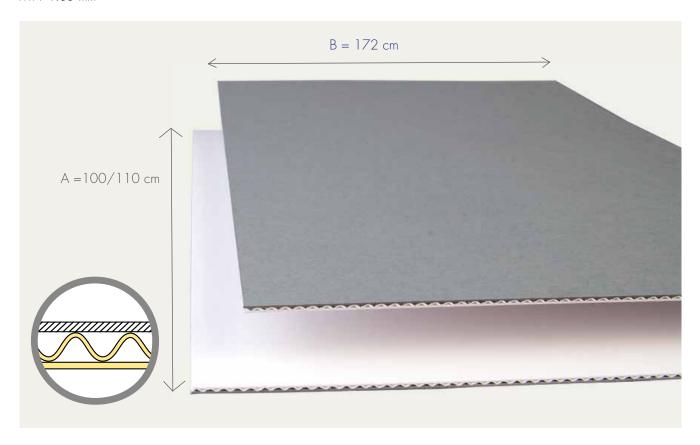

## Corrugated board MW 1.65 mm - long grain «LG» Items 02110447 and 02110547

Top ply light grey; base natural white

«Dimension A» defines the flute width

«Dimension B» defines the cut-off length

Syntax A  $\times$  B cm = 100  $\times$  172 cm and 110  $\times$  172 cm

The syntax is also applicable for the paper grain direction.

The three plies of paper are cut long grain.

Further information like our "Quality Guarantee", certificates of independent testing institutions and information pertaining to application methods, handling and instructions are also stated on our website klug-conservation.com.