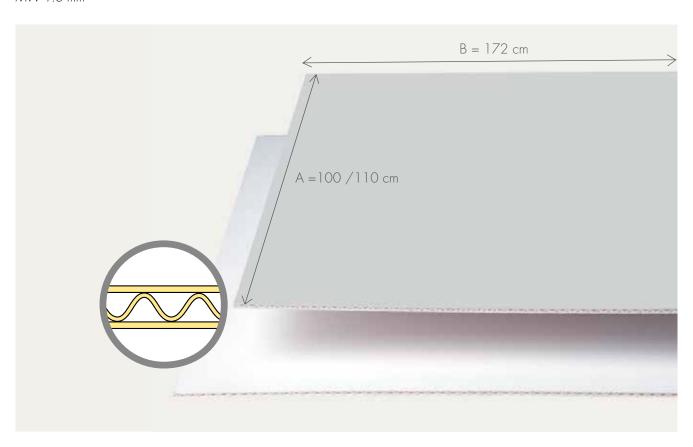

## Items 021104 and 021105

Top ply light grey ; base natural white "Dimension A" defines the flute width "Dimension B" defines the cut-off length Syntax A  $\times$  B cm =  $100 \times 172$  cm and  $110 \times 172$  cm The syntax is also applicable for the paper grain direction. All the three plies of paper are cut long grain.