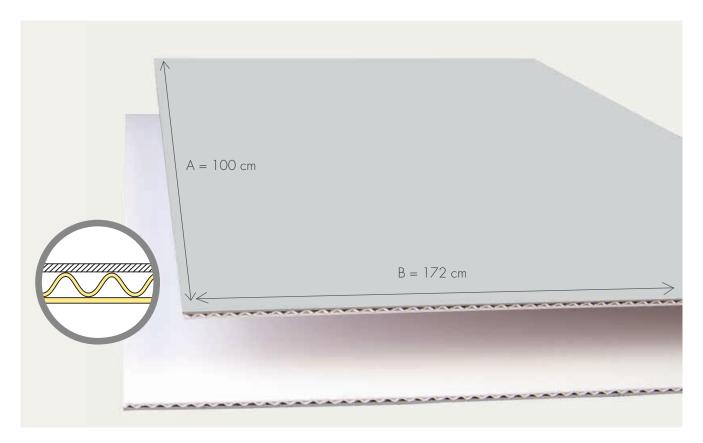

## Flute direction of the corrugated board

MW 1.8 mm

Corrugated board MW 1.8 mm – long grain "LG"

## Item 021148

Top ply light grey ; base natural white "Dimension A" defines the flute width "Dimension B" defines the cut-off length Syntax A x B cm = 100 x 172 cm The syntax is also applicable for the paper grain direction. All the three plies of paper are cut long grain.