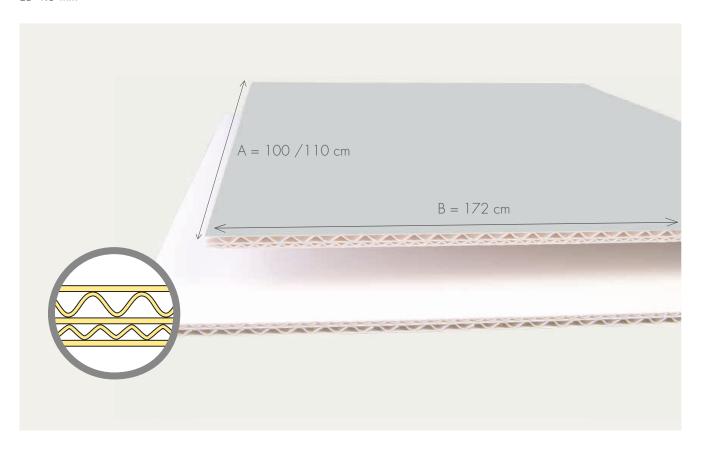

## Items 021-031 and 021-0315

Top ply light grey; base natural white "Dimension A" defines the flute width "Dimension B" defines the cut-off length Syntax A x B cm = 100 x 172 cm and 110 x 172 cm The syntax is also applicable for the paper grain direction. All the five plies of paper are cut long grain.