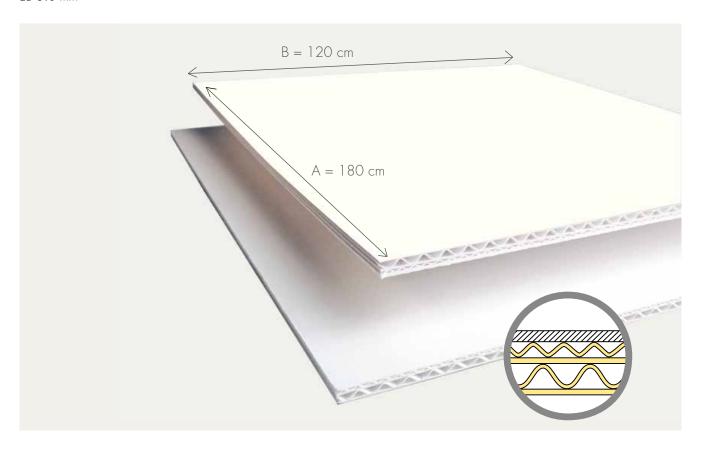

## Item 02131176

Top ply natural white ; base offwhite "Dimension A" defines the flute width

"Dimension B" defines the cut-off length

Syntax A  $\times$  B cm = 180  $\times$  120 cm

The syntax is also applicable for the paper grain direction.

All the five plies of paper are cut short grain.

Further information like our "Quality Guarantee", certificates of independent testing institutions and information pertaining to application methods, handling and instructions are also stated on our website klug-conservation.com.