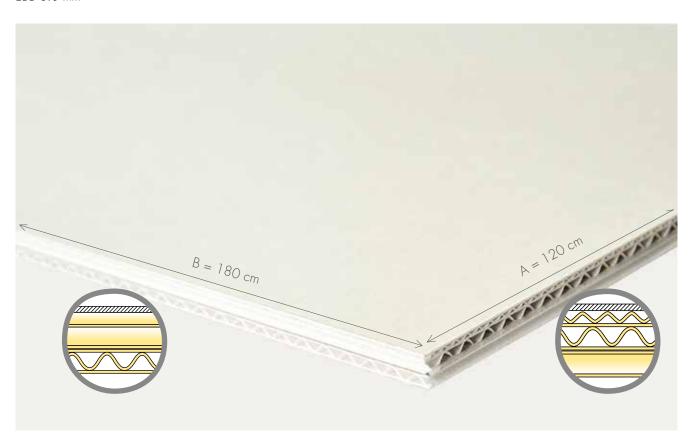

## Item 0213131176

Top ply natural white ; base offwhite "Dimension A" defines the flute width "Dimension B" defines the cut-off length Syntax  $A \times B$  cm =  $120 \times 180$  cm

The syntax is also applicable for the paper grain direction.

All the eight plies of paper are cut long grain.

Further information like our "Quality Guarantee", certificates of independent testing institutions and information pertaining to application methods, handling and instructions are also stated on our website klug-conservation.com.