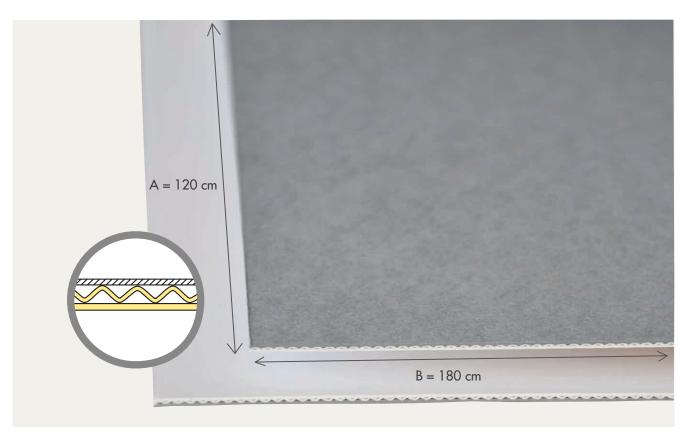

## Item 011647

Top ply grey-blue; base natural white "Dimension A" defines the flute length "Dimension B" defines the cut-off length Syntax A x B cm = 120 x 180 cm

The syntax is also applicable for the paper grain direction.